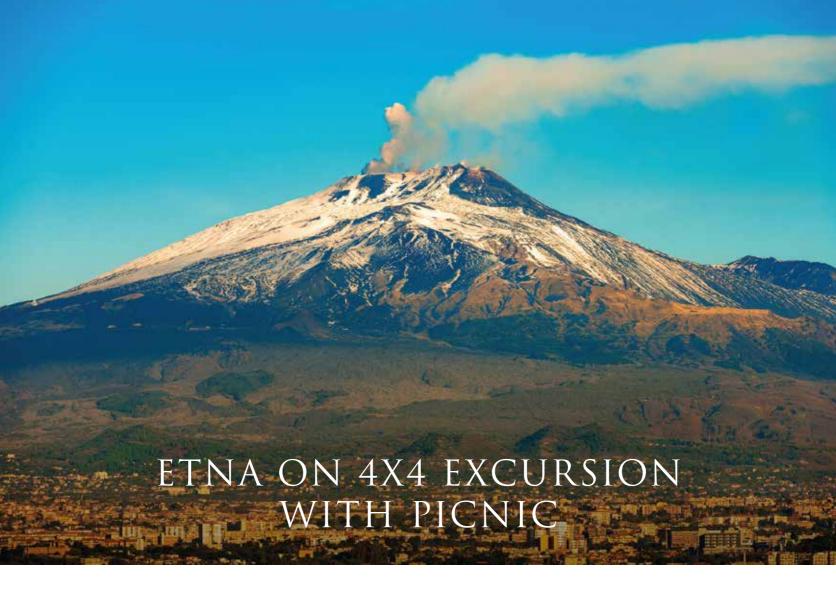

Explore Europe's highest active volcano, Mount Etna, aboard a 4x4 in an unforgettable adventure.

You'll travel along rugged trails that reveal breathtaking views, lush vegetation, ancient forests, and caves carved by lava.

An unmissable opportunity to experience Etna authentically, immersing yourself in its majesty and wild nature.

**THE PRICE INCLUDES:** jeep with driver for the entire excursion, pick-up and drop-off at the villa, guide for discovering Etna, picnic with local products, water, local wine, and dessert.